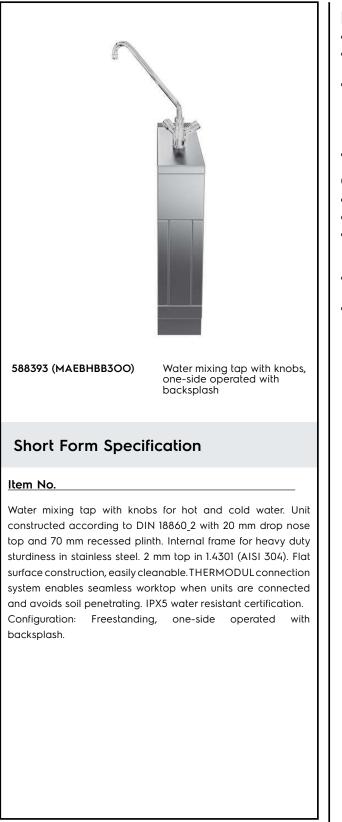

Modular Cooking Range Line thermaline 80 - Water mixing tap with knobs, 1 Side with Backsplash - H=800

| ITEM #  |  |  |
|---------|--|--|
| MODEL # |  |  |
| NAME #  |  |  |
| SIS #   |  |  |
| AIA #   |  |  |

### **Main Features**

- Water mixing unit for hot and cold water.
- All major components may be easily accessed from the front.
- THERMODUL connection system creates a seamless work top when units are connected to each other thus avoiding soil penetrating vital components and facilitating the removal of units in case of replacement or service.
- Large stainless steel tap.

## Construction

- 2 mm top in 1.4301 (AISI 304).
- IPX5 water resistance certification.
- Unit constructed according to DIN 18860\_2 with 20 mm drop nose top and 70 mm recessed plinth.
- Flat surface construction with minimal hidden areas to easily clean all surfaces
- Internal frame for heavy duty sturdiness in stainless steel.