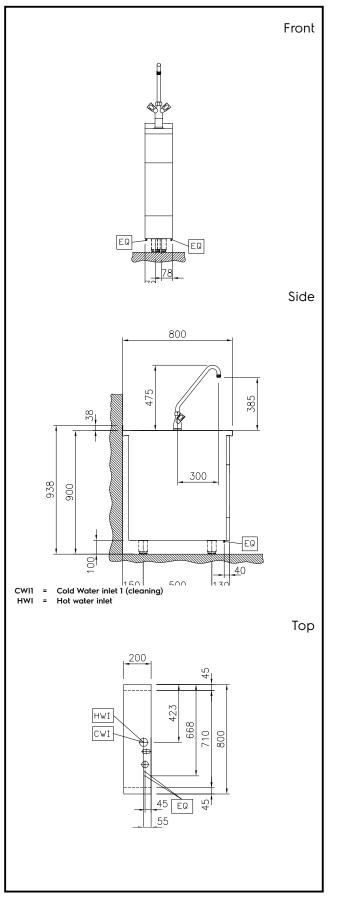

## Construction

- 2 mm top in 1.4301 (AISI 304).
- IPX5 water resistance certification.
- Unit constructed according to DIN 18860\_2 with 20 mm drop nose top and 70 mm recessed plinth.
- Flat surface construction with minimal hidden areas to easily clean all surfaces
- Internal frame for heavy duty sturdiness in stainless steel.

# Modular Cooking Range Line thermaline 80 - Water mixing tap with knobs, 1 Side with Backsplash - H=800

CE

DNV-GL

Water:

Inlet water line size: 3/4" Incoming Cold/hot Water line size: 3/4"

#### Key Information:

| External dimensions, Width:  | 200 mm |
|------------------------------|--------|
| External dimensions, Depth:  | 800 mm |
| External dimensions, Height: | 800 mm |
| Net weight:                  | 25 kg  |